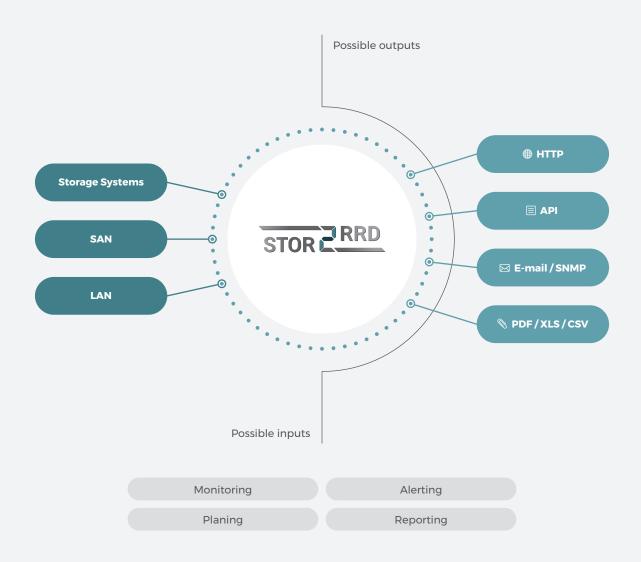

## Performance monitoring and reporting tool for storage systems

STOR2RRD tool provides end-to-end views of your storage environment including LAN and SAN. It can save you significant money and effort in operation monitoring and by predicting utilization bottlenecks in your virtualized environment.

You can also generate performance alerts per storage, pool or volume, view overall health status of your systems, reduce service downtime and access capacity and forecasting data.