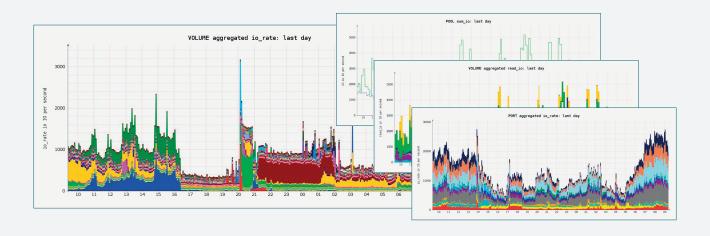

## **Monitored components**

- IO rate
- Data throughput
- Latency
- ► Cache hits and usage
- Remote replication
- ▶ CPU utilization, compression usage

## Monitored logical and physical components

- ▶ Ports
- Nodes (Controllers)
- Pools
- ► Raid Groups
- ▶ Volumes (LUNs)
- Drives
- ▶ Hosts